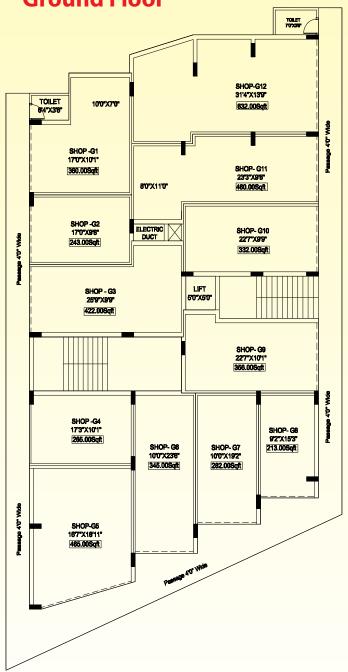

# **Ground Floor**

The Vincente Palace is located at the entrance of Moodbidri town, i.e. near Mesom, the place which is acclaimed as the 'Jain Kashi' of South India. The landscape of Moodbidri is dotted with 18 Jain basadis. Moodbidri is growing faster than any other town in educational sector all over the state.