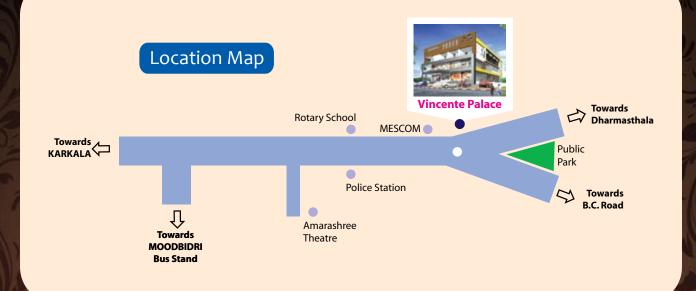

#### Why Vincente Palace can be best Commercial hub?

- Moodbidri is fast developing city & expanding towards Mahaveera College, Alangar & Vidyagiri. Vincente Palace provides convenience of ample open parking facility, easy accessibility and ease from traffic congestion.
- We have commercial spaces ranging from 200 Sq.Ft. to 1000 Sq.Ft. area.
- Vincente Palace is Located at a prime location that provides easy access to people travelling from Bantwal, B.C. Road, Venoor, Belthangady etc.
- Situated near well developed residential locality, hence providing better business opportunities.