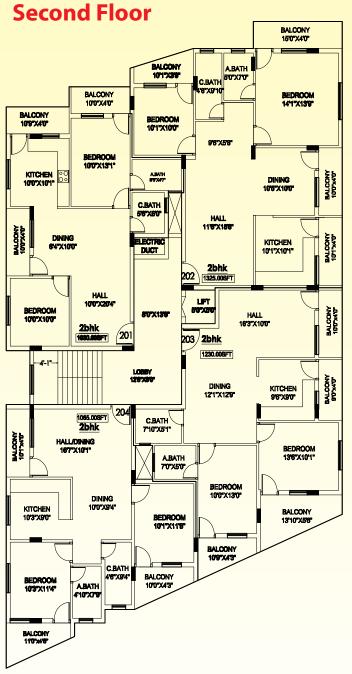

Vincente Palace has 6 cozy apartments and the 24 commercial outlets with different sizes to facilitate customer needs. The well-designed complex fully cross ventilated, also given highest consideration to keep ecological balance by utilizing minimum natural resources and using environment friendly methods. The young minds of ICARE Builders always contemplate the idea of well design, architecture, aesthetic and lot more...