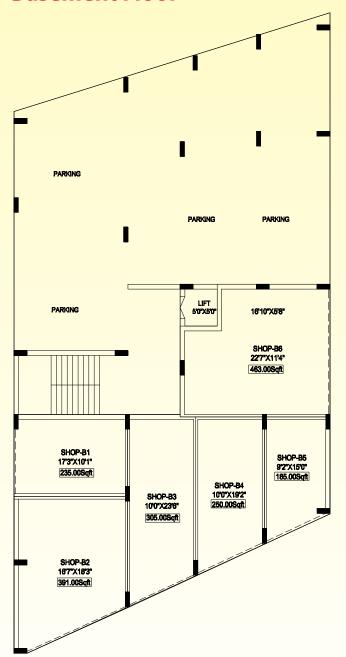

Ice Cream Parlour & Juice Centres, Fastfood Counters
- Ideal for Banks & ATMs, Car Accessory store, Sports & Fitness Equipment store, Gym & Dance Classes, Fancy Lighting Showroom etc.

#### Why Vincente Palace can be best Commercial hub?

- Moodbidri is fast developing city & expanding towards Mahaveera College, Alangar & Vidyagiri. Vincente Palace provides convenience of ample open parking facility, easy accessibility and ease from traffic congestion.
- We have commercial spaces ranging from 200 Sq.Ft. to 1000 Sq.Ft. area.
- Vincente Palace is Located at a prime location that provides easy access to people travelling from Bantwal, B.C. Road, Venoor, Belthangady etc.
- Situated near well developed residential locality, hence providing better business opportunities.

## **Basement Floor**



# **Ground Floor**









The Vincente Palace is located at the entrance of Moodbidri town, i.e. near Mesom, the place which is acclaimed as the 'Jain Kashi' of South India. The landscape of Moodbidri is dotted with 18 Jain basadis. Moodbidri is growing faster than any other town in educational sector all over the state.

The ICARE Builders making a dynamic effort to develop Moodbidri with its fifth project 'Vincente Palace' in association with renowned Saldanha Family of Moodbidri. The splendid architecture, design, construction and world-class amenities makes all ICARE Projects stand tall than any other in Moodbidri.

Vincente Palace is a well architectured residential cum commercial complex with shops, and apartments. Convenience is just a stone throw away. The complex is within str