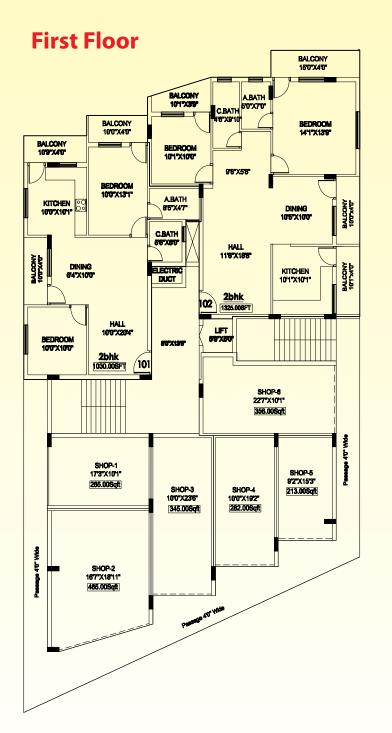

Vincente Palace has 6 cozy apartments and the 24 commercial outlets with different sizes to facilitate customer needs. The well-designed complex fully cross ventilated, also given highest consideration to keep ecological balance by utilizing minimum natural resources and using environment friendly methods. The young minds of ICARE Builders always contemplate the idea of well design, architecture, aesthetic and lot more...