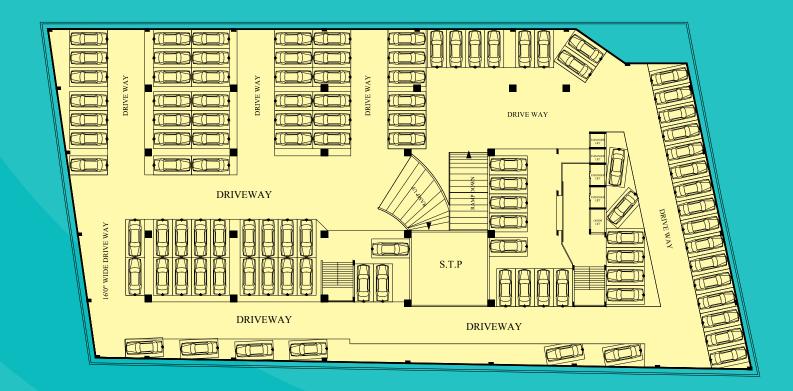

hop.
- Well assigned separate toilet blocks for ladies & gents on each floor.
- Exclusive Branding panels on facade and other specific points.
- Backup generator facility for the entire mall with automatic changeover.
- Channel music and public address system on all floors of the mall.
- Fire safety provisions.
- Prayer room facility.
- Outdoor seating and landscape at entry.
- Two levels of parking at upper and lower basement.



#### Floor wise usage...

- Three levels of retail shopping space.
- Two floors earmarked for food court with multi cuisine kiosks and coffee shops, along with the multiplex theatres and kids gaming zone.
- 3 star accommodation facility at 4th floor & Banquet hall, resto bar and family dining at 5th floor with its own elevators.







# Lower Basement Floor...





# Upper Basement Floor...



#### **Ground Floor...**





#### First Floor...



#### Second Floor...





#### Third Floor...



#### Fourth Floor...





### Fifth Floor...



# Location Map...



# Other Projects ...















**PROMOTER** 

**ASHWIN J. PEREIRA** 



Palace Enclave, Aramane Bagilu Road MOODBIDRI - 574 227

Ph:+91 8258 236302 www.icarebuilders.com Email: info@icarebuilders.com CO-PROMOTER

**JOHN PINTO** 

ARCHITECT
VEERENDRA ASSOCIATES

First Floor, B.J.M Complex, Moodbidri - 574 227 Mob: + 91 98458 17223 veerendraassociates@rediffmail.com For Booking Contact

+91 98441 52167 +91 98807 74702