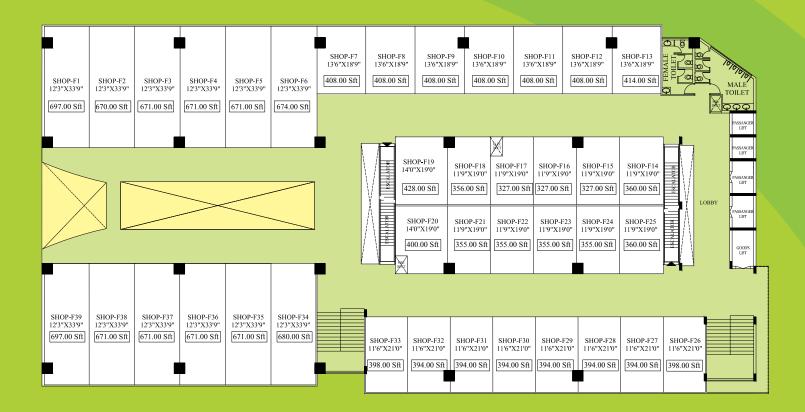

usive Branding panels on facade and other specific points.
- Backup generator facility for the entire mall with automatic changeover.
- Channel music and public address system on all floors of the mall.
- Fire safety provisions.
- Prayer room facility.
- Outdoor seating and landscape at entry.
- Two levels of parking at upper and lower basement.



#### Floor wise usage...

- Three levels of retail shopping space.
- Two floors earmarked for food court with multi cuisine kiosks and coffee shops, along with the multiplex theatres and kids gaming zone.
- 3 star accommodation facility at 4th floor & Banquet hall, resto bar and family dining at 5th floor with its own elevators.







# Lower Basement Floor...





# Upper Basement Floor...



#### **Ground Floor...**





#### First Floor...



#### Second Floor...





#### Third Floor...



#### Fourth Floor...





### Fifth Floor...



# Location Map...



# Other Projects ...















**PROMOTER** 

**ASHWIN J. PEREIRA** 



Palace Enclave, Aramane Bagilu Road MOODBIDRI - 574 227

Ph:+91 8258 236302 www.icarebuilders.com Email: info@icarebuilders.com CO-PROMOTER

**JOHN PINTO** 

ARCHITECT
VEERENDRA ASSOCIATES

First Floor, B.J.M Complex, Moodbidri - 574 227 Mob: + 91 98458 17223 veerendraassociates@rediffmail.com For Booking Contact

+91 98441 52167 +91 98807 74702