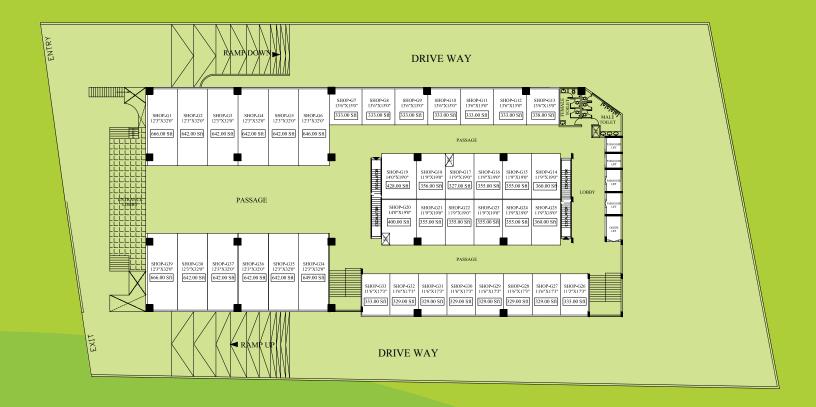

nts on each floor.
- Exclusive Branding panels on facade and other specific points.
- Backup generator facility for the entire mall with automatic changeover.
- Channel music and public address system on all floors of the mall.
- Fire safety provisions.
- Prayer room facility.
- Outdoor seating and landscape at entry.
- Two levels of parking at upper and lower basement.



#### Floor wise usage...

- Three levels of retail shopping space.
- Two floors earmarked for food court with multi cuisine kiosks and coffee shops, along with the multiplex theatres and kids gaming zone.
- 3 star accommodation facility at 4th floor & Banquet hall, resto bar and family dining at 5th floor with its own elevators.







# Lower Basement Floor...





# Upper Basement Floor...



#### **Ground Floor...**





#### First Floor...



#### Second Floor...





#### Third Floor...



#### Fourth Floor...





### Fifth Floor...



# Location Map...



# Other Projects ...















**PROMOTER** 

**ASHWIN J. PEREIRA** 



Palace Enclave, Aramane Bagilu Road MOODBIDRI - 574 227

Ph:+91 8258 236302 www.icarebuilders.com Email: info@icarebuilders.com CO-PROMOTER

**JOHN PINTO** 

ARCHITECT
VEERENDRA ASSOCIATES

First Floor, B.J.M Complex, Moodbidri - 574 227 Mob: + 91 98458 17223 veerendraassociates@rediffmail.com For Booking Contact

+91 98441 52167 +91 98807 74702