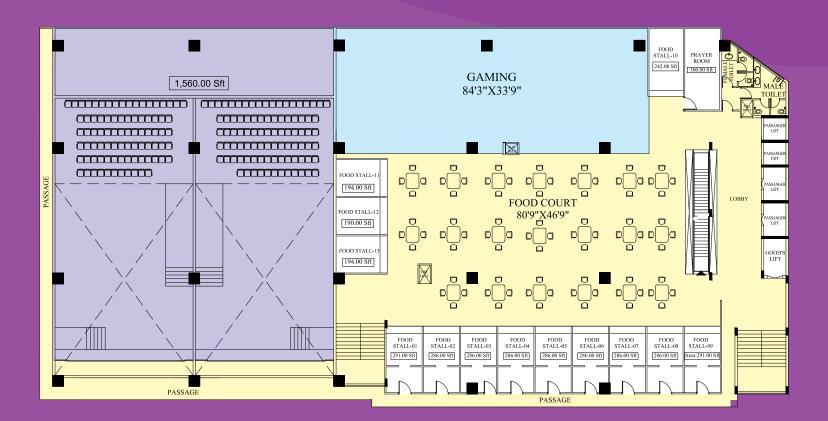

#### Floor wise usage...

- Three levels of retail shopping space.
- Two floors earmarked for food court with multi cuisine kiosks and coffee shops, along with the multiplex theatres and kids gaming zone.
- 3 star accommodation facility at 4th floor & Banquet hall, resto bar and family dining at 5th floor with its own elevators.

#### Third Floor...