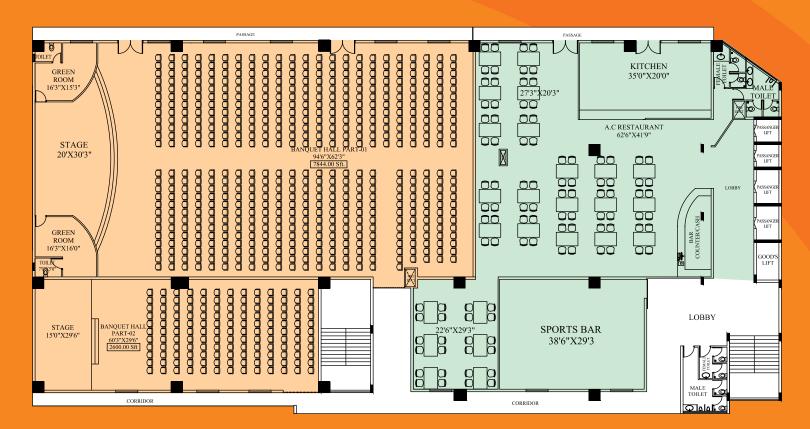

#### Floor wise usage...

- Three levels of retail shopping space.
- Two floors earmarked for food court with multi cuisine kiosks and coffee shops, along with the multiplex theatres and kids gaming zone.
- 3 star accommodation facility at 4th floor & Banquet hall, resto bar and family dining at 5th floor with its own elevators.

### Fifth Floor...