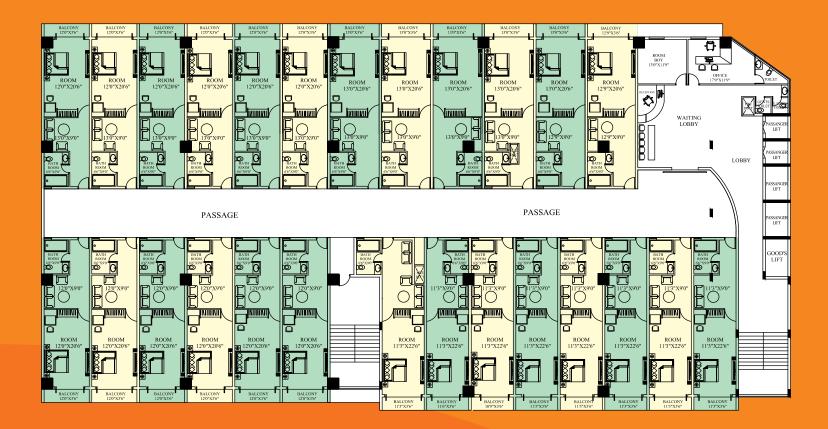

#### Floor wise usage...

- Three levels of retail shopping space.
- Two floors earmarked for food court with multi cuisine kiosks and coffee shops, along with the multiplex theatres and kids gaming zone.
- 3 star accommodation facility at 4th floor & Banquet hall, resto bar and family dining at 5th floor with its own elevators.

#### Fourth Floor...