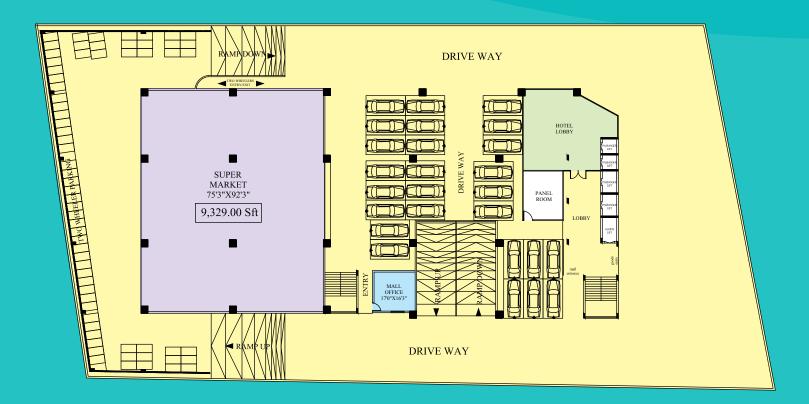

oilet blocks for ladies & gents on each floor.
- Exclusive Branding panels on facade and other specific points.
- Backup generator facility for the entire mall with automatic changeover.
- Channel music and public address system on all floors of the mall.
- Fire safety provisions.
- Prayer room facility.
- Outdoor seating and landscape at entry.
- Two levels of parking at upper and lower basement.



#### Floor wise usage...

- Three levels of retail shopping space.
- Two floors earmarked for food court with multi cuisine kiosks and coffee shops, along with the multiplex theatres and kids gaming zone.
- 3 star accommodation facility at 4th floor & Banquet hall, resto bar and family dining at 5th floor with its own elevators.







# Lower Basement Floor...





# Upper Basement Floor...



#### **Ground Floor...**





#### First Floor...



#### Second Floor...





#### Third Floor...



#### Fourth Floor...





### Fifth Floor...



# Location Map...



# Other Projects ...















**PROMOTER** 

**ASHWIN J. PEREIRA** 



Palace Enclave, Aramane Bagilu Road MOODBIDRI - 574 227

Ph:+91 8258 236302 www.icarebuilders.com Email: info@icarebuilders.com CO-PROMOTER

**JOHN PINTO** 

ARCHITECT
VEERENDRA ASSOCIATES

First Floor, B.J.M Complex, Moodbidri - 574 227 Mob: + 91 98458 17223 veerendraassociates@rediffmail.com For Booking Contact

+91 98441 52167 +91 98807 74702