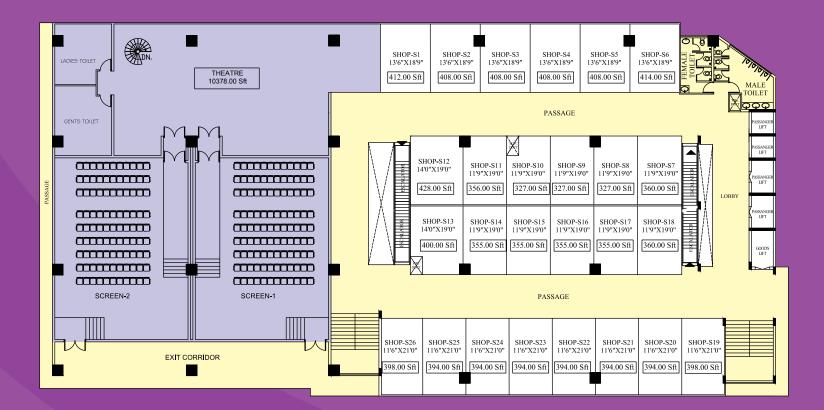

#### Floor wise usage...

- Three levels of retail shopping space.
- Two floors earmarked for food court with multi cuisine kiosks and coffee shops, along with the multiplex theatres and kids gaming zone.
- 3 star accommodation facility at 4th floor & Banquet hall, resto bar and family dining at 5th floor with its own elevators.

#### Second Floor...